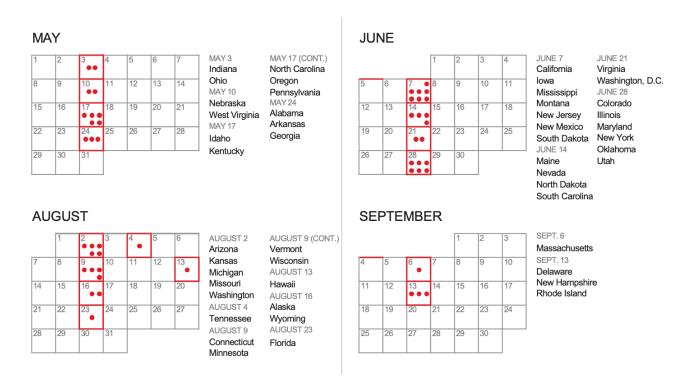

## 2022 primaries calendar

The 2022 elections are underway as primary candidates hit the trail and a handful of states finish finalizing their new district maps. Texas held its primary elections on March 1, kicking off the midterm primary season.

Primaries will stretch from now until September, when Massachusetts holds its primary elections on September 20. The only state that won't hold a primary election before Election Day is Louisiana, which has a majority-vote system.

## Primaries in alphabetical order

| Alabama     | MAY 24    | Hawaii        | AUGUST 13 | Michigan      | AUGUST 2 | New York       | JUNE 28  | Tennessee       | AUGUST 4   |
|-------------|-----------|---------------|-----------|---------------|----------|----------------|----------|-----------------|------------|
| Alaska      | AUGUST 16 | lowa          | JUNE 7    | Minnesota     | AUGUST 9 | North Carolina | MAY 17   | Utah            | JUNE 28    |
| Arizona     | AUGUST 2  | Idaho         | MAY 17    | Mississippi   | JUNE 7   | North Dakota   | JUNE 14  | Vermont         | AUGUST 9   |
| Arkansas    | MAY 24    | Illinois      | JUNE 28   | Missouri      | AUGUST 2 | Ohio           | MAY 3    | Virginia        | JUNE 21    |
| California  | JUNE 7    | Indiana       | MAY 3     | Montana       | JUNE 7   | Oklahoma       | JUNE 28  | Washington      | AUGUST 2   |
| Colorado    | JUNE 28   | Kansas        | AUGUST 2  | Nebraska      | MAY 10   | Oregon         | MAY 17   | Washington, D.0 | C. JUNE 21 |
| Connecticut | AUGUST 9  | Kentucky      | MAY 17    | Nevada        | JUNE 14  | Pennsylvania   | MAY 17   | West Virginia   | MAY 10     |
| Delaware    | SEPT. 13  | Maine         | JUNE 14   | New Hampshire | SEPT. 13 | Rhode Island   | SEPT. 13 | Wisconsin       | AUGUST 9   |
| Florida     | AUGUST 23 | Maryland      | JUNE 28   | New Jersey    | JUNE 7   | South Carolina | JUNE 14  | Wyoming         | AUGUST 16  |
| Georgia     | MAY 24    | Massachusetts | SEPT. 6   | New Mexico    | JUNE 7   | South Dakota   | JUNE 7   |                 |            |